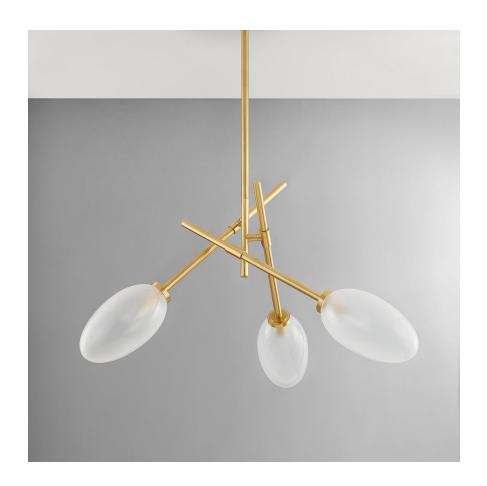

# **ALBERTON**

#### 5031-AGB

Alberton reinvents the familiar sputnik silhouette as a modern dynamic statement piece. Elongated clear etched glass shades suspend from rotating metallic arms in Aged or Black Brass to create a piece of utilitarian art that is as beautiful as it is functional.

#### **FINISHES**

Aged Brass (AGB) Black Brass (BBR)

### **DIMENSIONS**

Height: 28"

Width/Diameter: 31.25"

Minimum Height: 28"

Maximum Height: 79"

Canopy/Backplate: 5.5"

Hanging Type: 3" 6" 12" 2-18"

Product Weight: 9.9lb