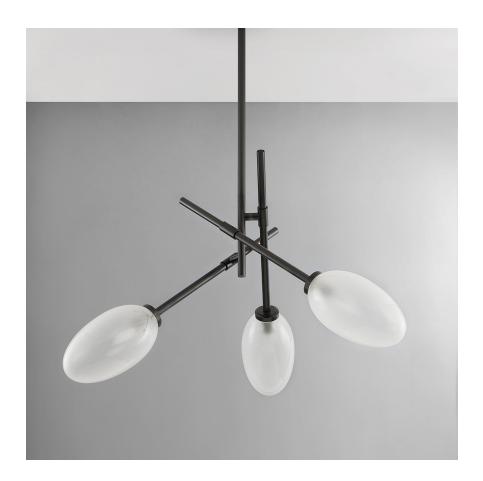

# **ALBERTON**

#### 5031-BBR

Alberton reinvents the familiar sputnik silhouette as a modern dynamic statement piece. Elongated clear etched glass shades suspend from rotating metallic arms in Aged or Black Brass to create a piece of utilitarian art that is as beautiful as it is functional.

#### **FINISHES**

Aged Brass (AGB) Black Brass (BBR)