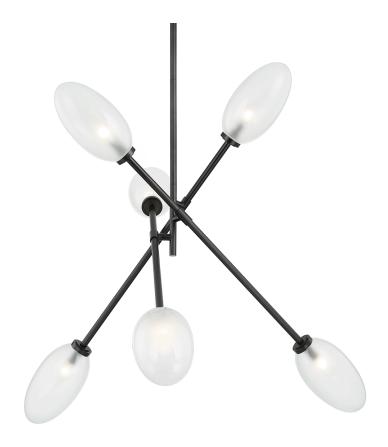

#### 5052-BBR

Alberton reinvents the familiar sputnik silhouette as a modern dynamic statement piece. Elongated clear etched glass shades suspend from rotating metallic arms in Aged or Black Brass to create a piece of utilitarian art that is as beautiful as it is functional.

#### **DIMENSIONS**

Height: 32.5"

Width/Diameter: 52.5"

Minimum Height: 34.5"

Maximum Height: 79.5"

Canopy/Backplate: 5.5"

Hanging Type: 1-3" / 1-6" / 1-12" / 2-18" Stems

Product Weight: 18.7lb