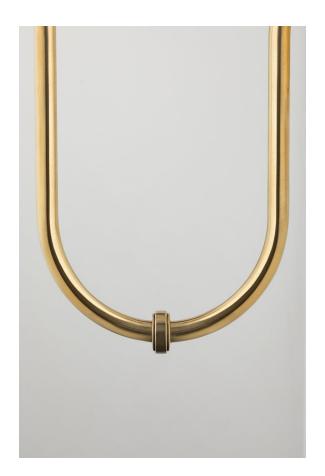

#### 511-AGB

Dipping steeply from a circular backplate, Jericho's curved arm gives the sconce impressive stature. Extending over ten inches from the wall to accommodate a generously scaled shade, Jericho is an eye-catching accent piece designed for spaces in search of a statement maker.