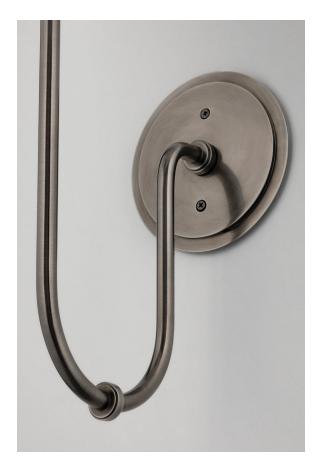

# JERICHO

Dipping steeply from a circular backplate, Jericho's curved arm gives the sconce impressive stature. Extending over ten inches from the wall to accommodate a generously scaled shade, Jericho is an eye-catching accent piece designed for spaces in search of a statement maker.

### DIMENSIONS

Height: 20.5" Width/Diameter: 7"

Canopy/Backplate: 5.5" Hanging Type: Product Weight: 3lb