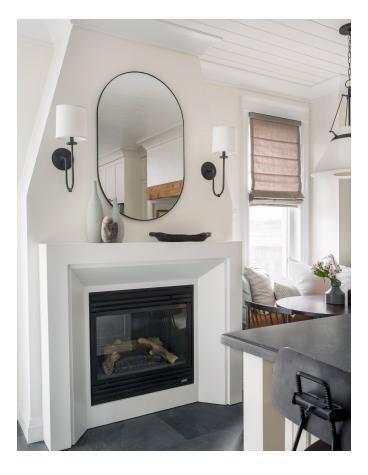

# JERICHO 511-OB

Dipping steeply from a circular backplate, Jericho's curved arm gives the sconce impressive stature. Extending over ten inches from the wall to accommodate a generously scaled shade, Jericho is an eye-catching accent piece designed for spaces in search of a statement maker.