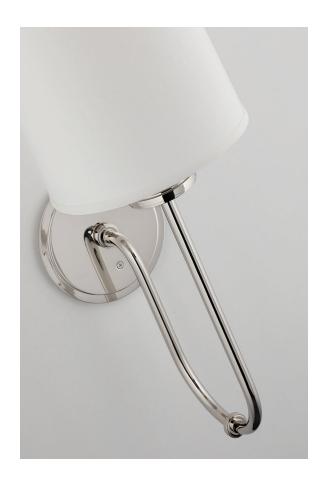

### 511-PN

Dipping steeply from a circular backplate, Jericho's curved arm gives the sconce impressive stature. Extending over ten inches from the wall to accommodate a generously scaled shade, Jericho is an eye-catching accent piece designed for spaces in search of a statement maker.