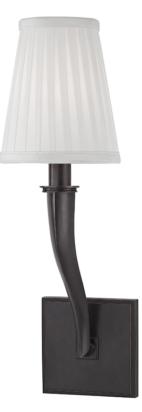

# HILDRETH

Setting heft of arm against daintiness of shade, Hildreth smartens a 19th-century classic for 21st-century sensibilities. The cast-metal arm appears frozen in fluid motion; a silk pleated shade conceals the light. By trimming off Victorian excess and using fine materials, Hildreth captivates the eye.