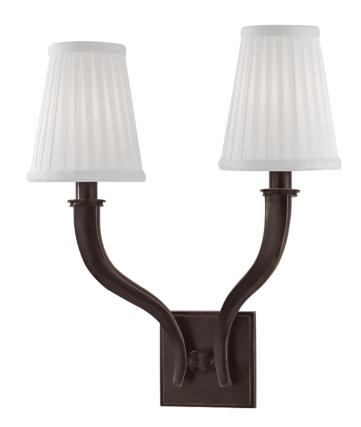

#### 5122-OB

Setting heft of arm against daintiness of shade, Hildreth smartens a 19th-century classic for 21st-century sensibilities. The cast-metal arm appears frozen in fluid motion; a silk pleated shade conceals the light. By trimming off Victorian excess and using fine materials, Hildreth captivates the eye.

# **FINISHES**

Old Bronze (OB)

# **DIMENSIONS**

Height: 17"

Width/Diameter: 15.25"

Canopy/Backplate: 0"

Hanging Type: Product Weight: 5lb