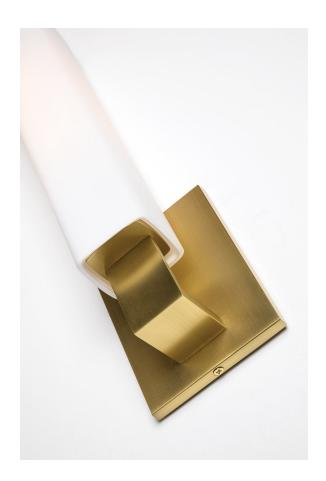

# 550-AGB

Minimalism for the bath and vanity setting. Livingston mounts a long up-thrust rectangle diffuser on a ninety-degree arm. Unembellished backplate and arm are a singular smooth piece of cast metal, taking on a variety of characteristics throughout the fixture's available finishes.

# **FINISHES**

Aged Brass (AGB) Old Bronze (OB) Polished Chrome (PC) Polished Nickel (PN) Satin Nickel (SN)