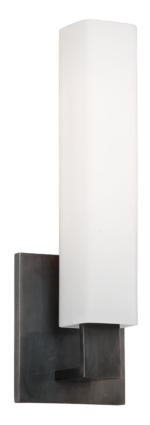

### 550-OB

Minimalism for the bath and vanity setting. Livingston mounts a long up-thrust rectangle diffuser on a ninety-degree arm. Unembellished backplate and arm are a singular smooth piece of cast metal, taking on a variety of characteristics throughout the fixture's available finishes.

#### **DIMENSIONS**

Height: 13.75"

Width/Diameter: 4.5"

Canopy/Backplate: 0"

Hanging Type: Product Weight: 4lb