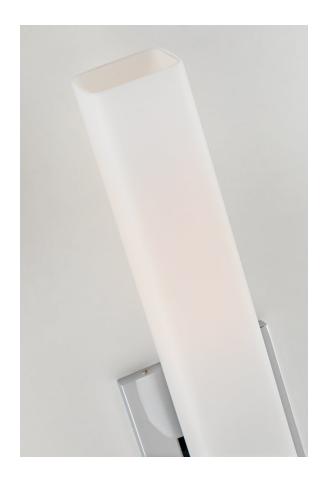

#### 550-PC

Minimalism for the bath and vanity setting. Livingston mounts a long up-thrust rectangle diffuser on a ninety-degree arm. Unembellished backplate and arm are a singular smooth piece of cast metal, taking on a variety of characteristics throughout the fixture's available finishes.

#### **DIMENSIONS**

Height: 13.75"

Width/Diameter: 4.5"

Canopy/Backplate: 0"

Hanging Type: Product Weight: 4lb