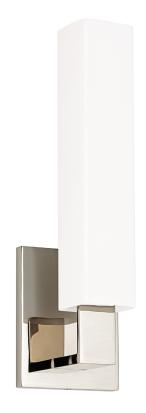

# LIVINGSTON

#### 550-PN

Minimalism for the bath and vanity setting. Livingston mounts a long up-thrust rectangle diffuser on a ninety-degree arm. Unembellished backplate and arm are a singular smooth piece of cast metal, taking on a variety of characteristics throughout the fixture's available finishes.

#### **DIMENSIONS**

Height: 13.75"

Width/Diameter: 4.5"

Canopy/Backplate: 0"

Hanging Type: Product Weight: 4lb