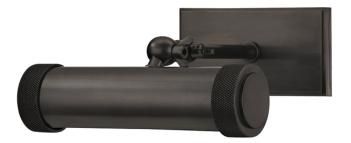

# RIDGEWOOD

#### 5808-DB

Ridgewood is for those who relish manual functionality and tactile details. It sets a tube within a tube, allowing you to control its length. Knurled knobs and ends to the metal scroll are not merely decorative—they reposition length of light and angle of illumination.