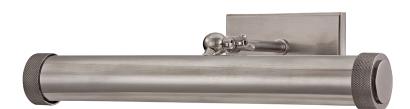

#### 5816-HN

Ridgewood is for those who relish manual functionality and tactile details. It sets a tube within a tube, allowing you to control its length. Knurled knobs and ends to the metal scroll are not merely decorative—they reposition length of light and angle of illumination.