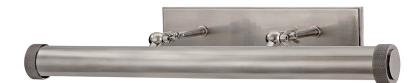

#### 5824-HN

Ridgewood is for those who relish manual functionality and tactile details. It sets a tube within a tube, allowing you to control its length. Knurled knobs and ends to the metal scroll are not merely decorative—they reposition length of light and angle of illumination.