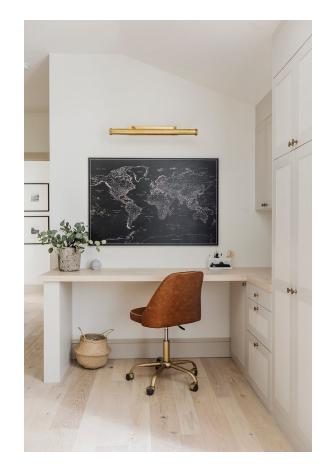

# RIDGEWOOD

5830-AGB

Ridgewood is for those who relish manual functionality and tactile details. It sets a tube within a tube, allowing you to control its length. Knurled knobs and ends to the metal scroll are not merely decorative—they reposition length of light and angle of illumination.