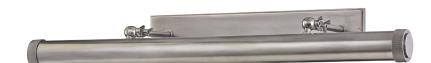

# **RIDGEWOOD**

#### 5830-HN

Ridgewood is for those who relish manual functionality and tactile details. It sets a tube within a tube, allowing you to control its length. Knurled knobs and ends to the metal scroll are not merely decorative—they reposition length of light and angle of illumination.