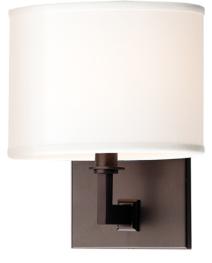

# GRAYSON 591-OB

Custom oval shades balance out Grayson's hard angles of cast metal. A flat backplate anchors the sconce's square arm bracket. Our passion for aesthetics is evident even in Grayson's minimalist design: note the trim detail where the arm meets the backplate and the stepped circular rings at the lamp socket.