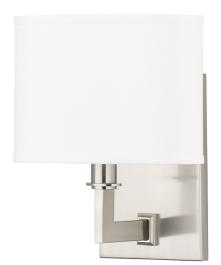

#### 591-SN

Custom oval shades balance out Grayson's hard angles of cast metal. A flat backplate anchors the sconce's square arm bracket. Our passion for aesthetics is evident even in Grayson's minimalist design: note the trim detail where the arm meets the backplate and the stepped circular rings at the lamp socket.

## **FINISHES**

Old Bronze (OB) Satin Nickel (SN)