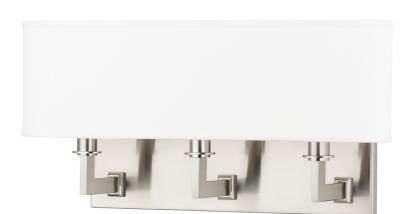

# **GRAYSON**

593-SN

Custom oval shades balance out Grayson's hard angles of cast metal. A flat backplate anchors the sconce's square arm bracket. Our passion for aesthetics is evident even in Grayson's minimalist design: note the trim detail where the arm meets the backplate and the stepped circular rings at the lamp socket.

### **FINISHES**

Satin Nickel (SN)

### **DIMENSIONS**

Height: 9"

Width/Diameter: 19.5"

Canopy/Backplate: 0"

Hanging Type: Product Weight: 3lb

Attachment: Clip Glass 1: Faux Silk

Glass 2: