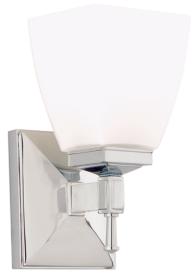

# KENT 651-SN

Kent's tapering square shade complements the curves of the pyramid-shaped backplate. Plumb-bob finials and raised panel details on the cast socket holder display our detailed craftsmanship and enhance the family's classic appearance.

### FINISHES

Polished Chrome (PC) Satin Nickel (SN)

### DIMENSIONS

Height: 9" Width/Diameter: 4.5"

Canopy/Backplate: 0" Hanging Type: Product Weight: 3lb

## GLASS

Attachment: Socket Ring Glass 1: Glass Glass 2: