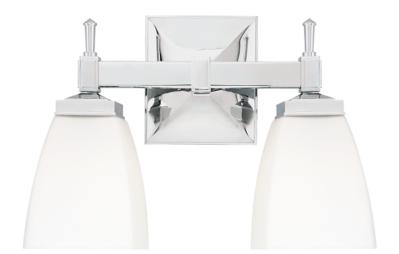

# **KENT**

#### 652-PC

Kent's tapering square shade complements the curves of the pyramid-shaped backplate. Plumb-bob finials and raised panel details on the cast socket holder display our detailed craftsmanship and enhance the family's classic appearance.

### **FINISHES**

Polished Chrome (PC) Satin Nickel (SN)