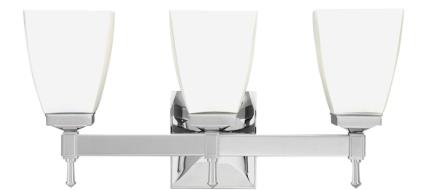

#### 653-PC

Kent's tapering square shade complements the curves of the pyramid-shaped backplate. Plumb-bob finials and raised panel details on the cast socket holder display our detailed craftsmanship and enhance the family's classic appearance.

### **FINISHES**

Polished Chrome (PC)

#### **DIMENSIONS**

Height: 9"

Width/Diameter: 18"

Canopy/Backplate: 0"

Hanging Type: Product Weight: 5lb