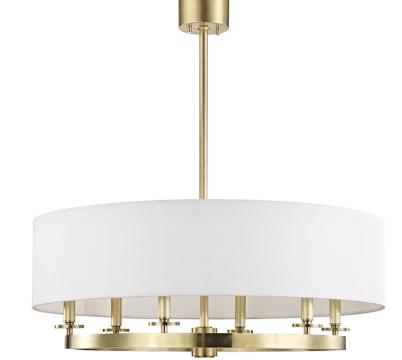

# DURHAM 6530-AGB

Durham sets a wheel alight, softened by a wide drum shade of off-white linen. Set in a streamlined style that doesn't evoke any specific age, Durham works especially well in transitional and neutral spaces. PLEASE NOTE that the body and shade of 6539 is oval; 6530 and 6542 are circular.

## DIMENSIONS

Height: 12" Width/Diameter: 30.75" Minimum Height: 17.75" Maximum Height: 71.75" Canopy/Backplate: 4.5" Hanging Type: 3" 6" 12" 2-18" Product Weight: 25lb