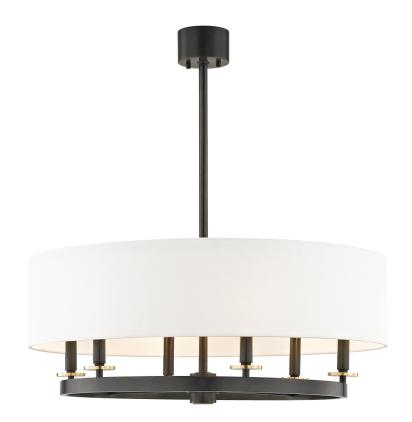

# **DURHAM**

#### 6530-AOB

Durham sets a wheel alight, softened by a wide drum shade of off-white linen. Set in a streamlined style that doesn't evoke any specific age, Durham works especially well in transitional and neutral spaces. PLEASE NOTE that the body and shade of 6539 is oval; 6530 and 6542 are circular.