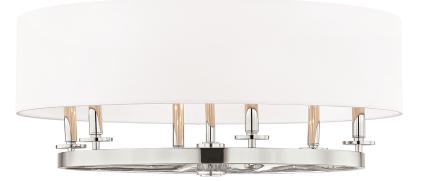

# 

6530-PN

Durham sets a wheel alight, softened by a wide drum shade of off-white linen. Set in a streamlined style that doesn't evoke any specific age, Durham works especially well in transitional and neutral spaces. PLEASE NOTE that the body and shade of 6539 is oval; 6530 and 6542 are circular.

### DIMENSIONS

Height: 12" Width/Diameter: 30.75" Minimum Height: 17.75" Maximum Height: 71.75" Canopy/Backplate: 4.5" Hanging Type: 3" 6" 12" 2-18" Product Weight: 25lb

### GLASS

Attachment: Ring & Hook Glass 1: Linen Glass 2: