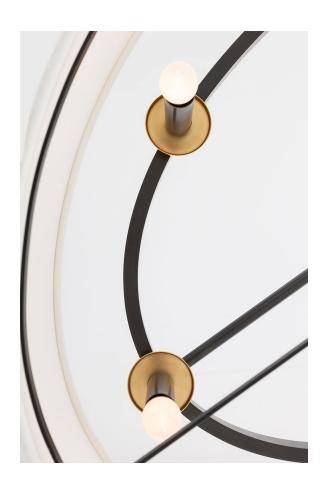

# **DURHAM**

### **FINISHES**

Aged Brass (AGB) Aged Old Bronze (AOB) Polished Nickel (PN)

# Bulb 1

Bulb Included: No

Socket: E12 Candelabra Base Bulb: 8 • 40 Watt Max Voltage: 120 VAC

UL Rating: UL Damp