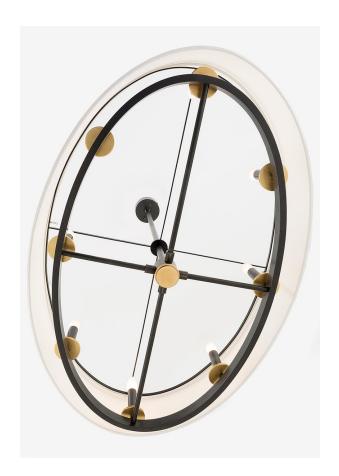

## 6539-AOB

Durham sets a wheel alight, softened by a wide drum shade of off-white linen. Set in a streamlined style that doesn't evoke any specific age, Durham works especially well in transitional and neutral spaces. PLEASE NOTE that the body and shade of 6539 is oval; 6530 and 6542 are circular.