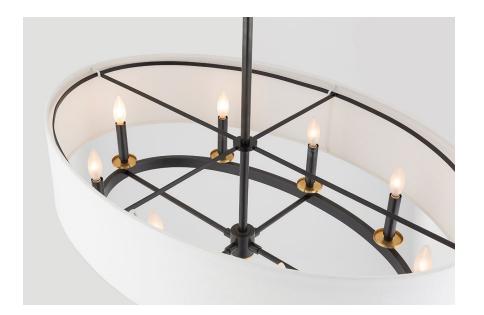

#### 6539-PN

Durham sets a wheel alight, softened by a wide drum shade of off-white linen. Set in a streamlined style that doesn't evoke any specific age, Durham works especially well in transitional and neutral spaces. PLEASE NOTE that the body and shade of 6539 is oval; 6530 and 6542 are circular.

# Bulb 1

Bulb Included: No

Socket: E12 Candelabra Base Bulb: 8 • 40 Watt Max Voltage: 120 VAC

UL Rating: UL Damp