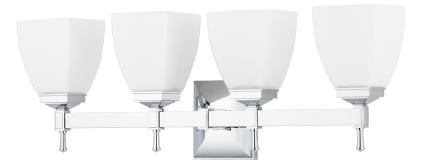

Kent's tapering square shade complements the curves of the pyramid-shaped backplate. Plumb-bob finials and raised panel details on the cast socket holder display our detailed craftsmanship and enhance the family's classic appearance.

### DIMENSIONS

Height: 9" Width/Diameter: 25"

Canopy/Backplate: 0" Hanging Type: Product Weight: 6lb