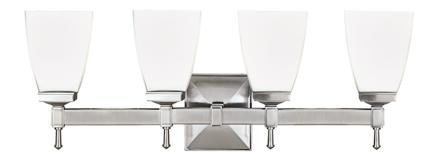

#### 654-SN

Kent's tapering square shade complements the curves of the pyramid-shaped backplate. Plumb-bob finials and raised panel details on the cast socket holder display our detailed craftsmanship and enhance the family's classic appearance.

#### **DIMENSIONS**

Height: 9"

Width/Diameter: 25"

Canopy/Backplate: 0"

Hanging Type: Product Weight: 6lb