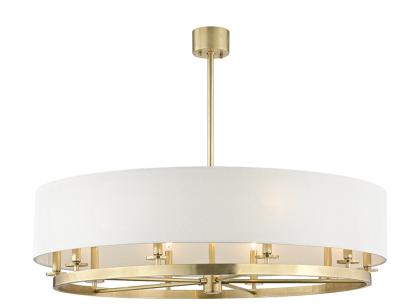

# DURHAM 6542-AGB

Durham sets a wheel alight, softened by a wide drum shade of off-white linen. Set in a streamlined style that doesn't evoke any specific age, Durham works especially well in transitional and neutral spaces. PLEASE NOTE that the body and shade of 6539 is oval; 6530 and 6542 are circular.

# DIMENSIONS

Height: 14.5" Width/Diameter: 42" Minimum Height: 20.25" Maximum Height: 74.25" Canopy/Backplate: 4.5" Hanging Type: 3" 6" 12" 2-18" Product Weight: 39lb