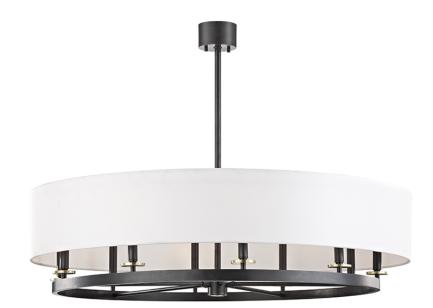

# DURHAM 6542-AOB

Durham sets a wheel alight, softened by a wide drum shade of off-white linen. Set in a streamlined style that doesn't evoke any specific age, Durham works especially well in transitional and neutral spaces. PLEASE NOTE that the body and shade of 6539 is oval; 6530 and 6542 are circular.

## DIMENSIONS

Height: 14.5" Width/Diameter: 42" Minimum Height: 20.25" Maximum Height: 74.25" Canopy/Backplate: 4.5" Hanging Type: 3" 6" 12" 2-18" Product Weight: 39lb