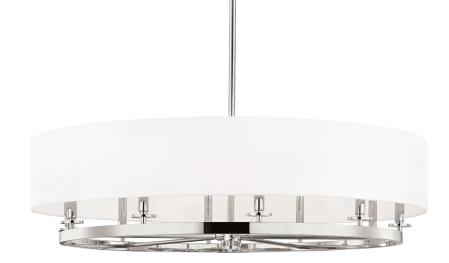

# **DURHAM**

## 6542-PN

Durham sets a wheel alight, softened by a wide drum shade of off-white linen. Set in a streamlined style that doesn't evoke any specific age, Durham works especially well in transitional and neutral spaces. PLEASE NOTE that the body and shade of 6539 is oval; 6530 and 6542 are circular.