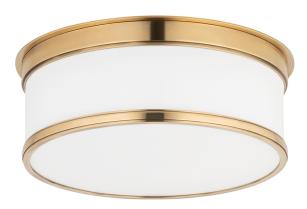

# **GENEVA**

#### 709-AGB

Sleek vintage style and premium craftsmanship combine in our Geneva family. We use exacting techniques to craft Geneva's metal rings with flawless step details. The glossy outer layer of the heavy opal glass gives added polish, while the translucent inner layer evenly diffuses bright light. A twist-and-lock design conceals all mounting hardware for an especially sleek appearance.

#### **DIMENSIONS**

Height: 4.75"

Width/Diameter: 9.25"

Canopy/Backplate: 7.5"

Hanging Type: Product Weight: 5lb

#### **GLASS**

Attachment: Twist Lock

Glass 1: Glass Glass 2: