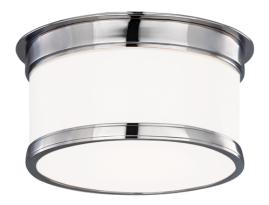

# **GENEVA**

#### 709-PC

Sleek vintage style and premium craftsmanship combine in our Geneva family. We use exacting techniques to craft Geneva's metal rings with flawless step details. The glossy outer layer of the heavy opal glass gives added polish, while the translucent inner layer evenly diffuses bright light. A twist-and-lock design conceals all mounting hardware for an especially sleek appearance.

#### **DIMENSIONS**

Height: 4.75"

Width/Diameter: 9.25"

Canopy/Backplate: 7.5"

Hanging Type: Product Weight: 5lb

#### **GLASS**

Attachment: Twist Lock

Glass 1: Glass Glass 2: