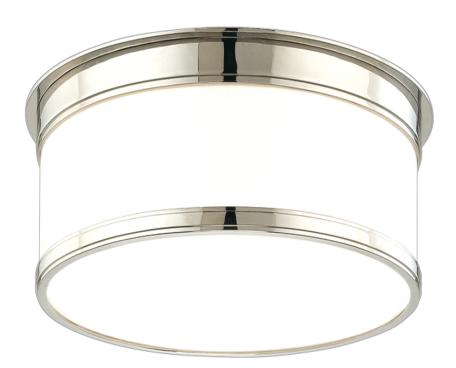

# **GENEVA**

### 709-PN

Sleek vintage style and premium craftsmanship combine in our Geneva family. We use exacting techniques to craft Geneva's metal rings with flawless step details. The glossy outer layer of the heavy opal glass gives added polish, while the translucent inner layer evenly diffuses bright light. A twist-and-lock design conceals all mounting hardware for an especially sleek appearance.