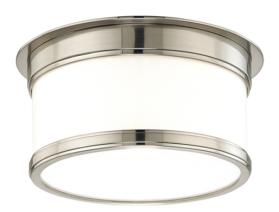

# **GENEVA**

#### 709-SN

Sleek vintage style and premium craftsmanship combine in our Geneva family. We use exacting techniques to craft Geneva's metal rings with flawless step details. The glossy outer layer of the heavy opal glass gives added polish, while the translucent inner layer evenly diffuses bright light. A twist-and-lock design conceals all mounting hardware for an especially sleek appearance.

#### **DIMENSIONS**

Height: 4.75"

Width/Diameter: 9.25"

Canopy/Backplate: 7.5"

Hanging Type: Product Weight: 5lb

#### **GLASS**

Attachment: Twist Lock

Glass 1: Glass Glass 2: