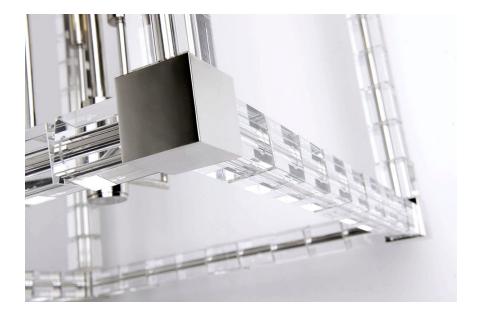

#### 7113-PN

The fixture's unexpected impact comes from its futuristic materials and shapes and its icy crystal cubes, stacked along the metal frame. Subtly staggered clusters of candelabra lamps cast a sparkling glow along this prismatic frame, playing a brilliant light pattern across any room. Polished Nickel preserves the fixture's winter chill while Aged Brass accents add warming contrast.