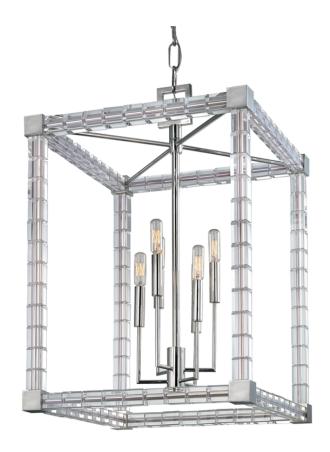

#### 7118-PN

The fixture's unexpected impact comes from its futuristic materials and shapes and its icy crystal cubes, stacked along the metal frame. Subtly staggered clusters of candelabra lamps cast a sparkling glow along this prismatic frame, playing a brilliant light pattern across any room. Polished Nickel preserves the fixture's winter chill while Aged Brass accents add warming contrast.