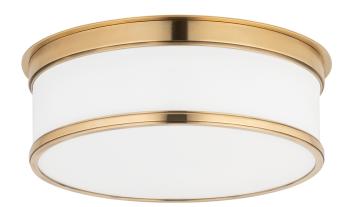

# **GENEVA**

### 712-AGB

Sleek vintage style and premium craftsmanship combine in our Geneva family. We use exacting techniques to craft Geneva's metal rings with flawless step details. The glossy outer layer of the heavy opal glass gives added polish, while the translucent inner layer evenly diffuses bright light. A twist-and-lock design conceals all mounting hardware for an especially sleek appearance.

# **FINISHES**

Aged Brass (AGB) Old Bronze (OB) Polished Chrome (PC) Polished Nickel (PN) Satin Nickel (SN)