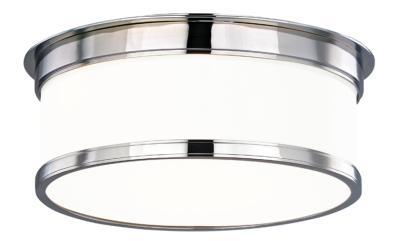

# **GENEVA**

#### 712-PC

Sleek vintage style and premium craftsmanship combine in our Geneva family. We use exacting techniques to craft Geneva's metal rings with flawless step details. The glossy outer layer of the heavy opal glass gives added polish, while the translucent inner layer evenly diffuses bright light. A twist-and-lock design conceals all mounting hardware for an especially sleek appearance.

# **FINISHES**

Aged Brass (AGB) Old Bronze (OB) Polished Chrome (PC) Polished Nickel (PN) Satin Nickel (SN)

#### **DIMENSIONS**

Height: 4.75"

Width/Diameter: 12.25"

Canopy/Backplate: 10.5"

Hanging Type: Product Weight: 8lb

#### **GLASS**

Attachment: Twist Lock

Glass 1: Glass Glass 2: