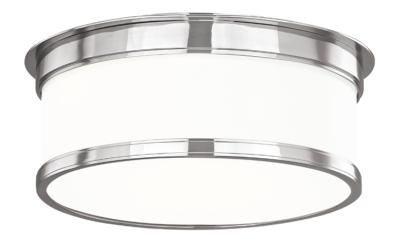

### 712-PN

Sleek vintage style and premium craftsmanship combine in our Geneva family. We use exacting techniques to craft Geneva's metal rings with flawless step details. The glossy outer layer of the heavy opal glass gives added polish, while the translucent inner layer evenly diffuses bright light. A twist-and-lock design conceals all mounting hardware for an especially sleek appearance.