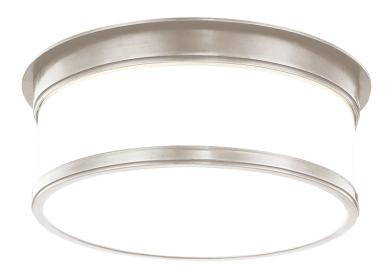

### 712-SN

Sleek vintage style and premium craftsmanship combine in our Geneva family. We use exacting techniques to craft Geneva's metal rings with flawless step details. The glossy outer layer of the heavy opal glass gives added polish, while the translucent inner layer evenly diffuses bright light. A twist-and-lock design conceals all mounting hardware for an especially sleek appearance.

#### **DIMENSIONS**

Height: 4.75"

Width/Diameter: 12.25"

Canopy/Backplate: 10.5"

Hanging Type: Product Weight: 7lb

Attachment: Twist Lock

Glass 1: Glass Glass 2: