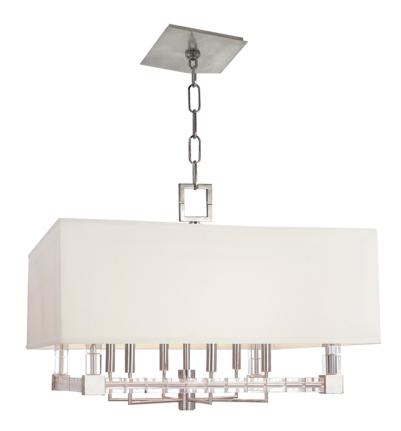

#### 7126-PN

The fixture's unexpected impact comes from its futuristic materials and shapes and its icy crystal cubes, stacked along the metal frame. Subtly staggered clusters of candelabra lamps cast a sparkling glow along this prismatic frame, playing a brilliant light pattern across any room. Polished Nickel preserves the fixture's winter chill while Aged Brass accents add warming contrast.

# **DIMENSIONS**

Height: 18.75"

Width/Diameter: 26"

Minimum Height: 26.75" Maximum Height: 77.75" Canopy/Backplate: 0"

Hanging Type:

Product Weight: 33lb