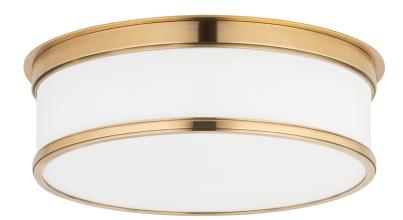

# **GENEVA**

#### 715-AGB

Sleek vintage style and premium craftsmanship combine in our Geneva family. We use exacting techniques to craft Geneva's metal rings with flawless step details. The glossy outer layer of the heavy opal glass gives added polish, while the translucent inner layer evenly diffuses bright light. A twist-and-lock design conceals all mounting hardware for an especially sleek appearance.

## **FINISHES**

Aged Brass (AGB) Old Bronze (OB) Polished Nickel (PN) Satin Nickel (SN)