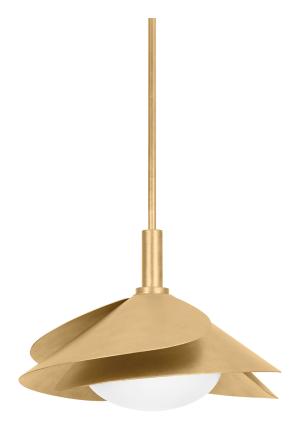

# **BROOKHAVEN**

7208-VGL

Overlapping petals of Vintage Gold Leaf swirl to form an artful yet sophisticated floral shade that draws the eye from any angle. Light from the opal glossy glass globe reflects off the petals to fill a space with a warm, golden glow. Brookhaven is available as a flush mount and pendant in two sizes.

## **DIMENSIONS**

Height: 12"

Minimum Height: 15"

Maximum Height: 69"

Canopy/Backplate: 4.5"

Hanging Type: 3" 6" 12" 2-18"

Product Weight: 12.1lb

Width/Diameter: 15.25"