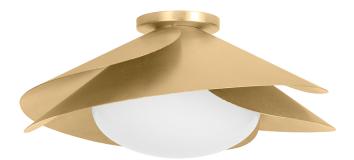

# BROOKHAVEN

7215-VGL

Overlapping petals of Vintage Gold Leaf swirl to form an artful yet sophisticated floral shade that draws the eye from any angle. Light from the opal glossy glass globe reflects off the petals to fill a space with a warm, golden glow. Brookhaven is available as a flush mount and pendant in two sizes.