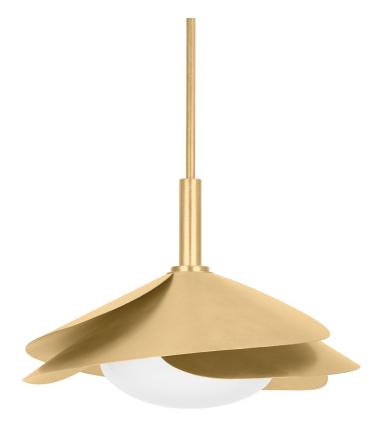

# **BROOKHAVEN**

7217-VGL

Overlapping petals of Vintage Gold Leaf swirl to form an artful yet sophisticated floral shade that draws the eye from any angle. Light from the opal glossy glass globe reflects off the petals to fill a space with a warm, golden glow. Brookhaven is available as a flush mount and pendant in two sizes.